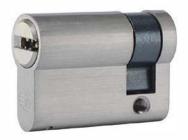

# 6 Pin High Security Cylinders With Dimple Key

#### **CYS Series**

- Solid brass body
- Top pins made of solid brass
- Key manufactured from cupronickel
- Tested to 100,000 cycles
- Supplied with SS 304 bolt
- Keyed Alike suites available

- Bespoke master keyed systems assembled in-house at EUROART (UK) Ltd.
- Approx 1500 differs available for a straight MK suite with no sub suites
- Full records kept for replacements and future extensions
- Supplied with five 2.8mm dimple keys

#### **Double Cylinder**



Ref. No. Size

CYS260 : 60mm

CYS270 : 70mm

CYS280 : 80mm

CYS290 : 90mm

Finish: PB, SN, CP, AB, SC

## Key and Turn Cylinder



Ref. No. Size

CYS360: 60mm
CYS370: 70mm
CYS380: 80mm
CYS390: 90mm

Finish: PB, SN, CP, AB, SC

### Single Cylinder



Finish: PB, SN, CP, AB, SC

Ref. No. Size

• CYS145 : 45mm