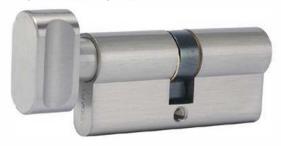

## Key and Turn Cylinder

Ref. No. Size

CYS360: 60mm
CYS370: 70mm
CYS380: 80mm
CYS390: 90mm

Finish: PB, SN, CP, AB, SC