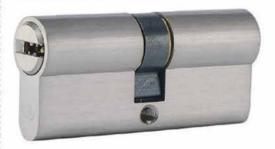

#### **Double Cylinder**

Ref. No. Size

CYS260 : 60mm

CYS270 : 70mm

CYS280 : 80mm

CYS290 : 90mm

Finish: PB, SN, CP, AB, SC